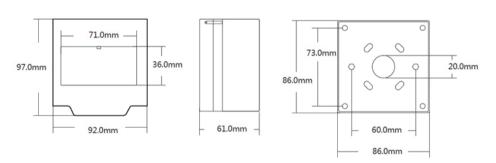

|
|---------------------|-------------------------------------|-----------------------|----------------------------------------|
| Standard Structure: | Fireproof Material, Easy to install | Material Selection:   | Fireproof Material, Sandblast Finished |
| Current Rating:     | 3A 36VDC Max                        | Weight:               | 0.2kg                                  |
| Output Contact:     | NO\NC\COM                           | Optional accessories: | Transparent cover                      |
| Suitable for Door:  | Exit Door, Emergence Door           | Standard Packing:     | 50pcs                                  |
| Operating temp:     | 10~+55°C(14-131F)                   |                       |                                        |

#### **Dimensions**