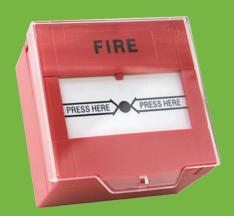

## Resettable Break Glass

EB-20B SPD1

### What is a fire switch?

A fireman's switch is a specialized switch that allows firefighters to quickly disconnect power from high voltage devices that may pose a danger in the event of an emergency.